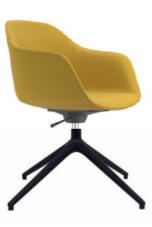

# Meeting Chair

Cuan is our fully upholstered tub chair, providing the ultimate comfort for the task at hand. With a smooth, swivel centre, you can easily reach the things you need to maximise your day.

Available with or without castors, this chair is sure to bring the finishing touch to any space.

### The Cuan collection comes with the following features:

- Fully Upholstered tub chai
- Powder coated 4 star pyramid base.
- 360 degree swivel.
- Available with or without castors.

### Dimensions

- Height 61.1cm- Width 51.6cm- Depth 74.5cm- Seat height 52cm