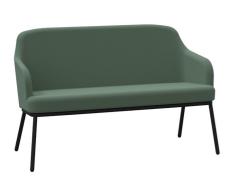

Suited to a host of environments, from meeting rooms to social spaces, Meela is a bright, bold collection that is sure to make a solid statement.

The Meela collection has an eye-catching and uplifting palette which has been selected to help bring the elements of home into the office. The Meela seating can be upholstered in a wide range of fabrics and hides to suit any modern interior.

Meela combines powder coated, welded steel tube frames with high-quality upholstery, offering an exceptional level of comfort, with foam cushioning and a sprung seat.

## The Meela collection comes with the following features:

- Moulded beech laminate shell.
- Two tone upholstery available.
- Alternative powder coat finishes.
- High density CMHR foam cushioning.
- 4-leg welded tubular steel frame.
- Sprung seat.
- The Meela table has a clear lacquered oak veneered top.