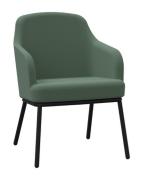

Suited to a host of environments, from meeting rooms to social spaces, Meela is a bright, bold collection that is sure to make a solid statement.

The Meela collection has an eye-catching and uplifting palette which has been selected to help bring the elements of home into the office. The Meela seating can be upholstered in a wide range of fabrics and hides to suit any modern interior.

Meela combines powder coated, welded steel tube frames with high-quality upholstery, offering an exceptional level of comfort, with foam cushioning and a sprung seat.

## The Meela collection comes with the following features:

- Moulded beech laminate shell.
- Two tone upholstery available.
- Alternative powder coat finishes.
- High density CMHR foam cushioning.
- 4-leg welded tubular steel frame.
- Sprung seat.
- The Meela table has a clear lacquered oak veneered top.