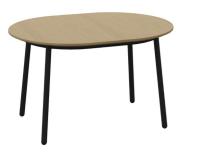

## The Meela collection comes with the following features:

- Moulded beech laminate shell.
- Two tone upholstery available.
- Alternative powder coat finishes.
- High density CMHR foam cushioning.
- 4-leg welded tubular steel frame.
- Sprung seat.
- The Meela table has a clear lacquered oak veneered top.

## Dimensions

| Low back tub chai         | Low back tub chair |                       |
|---------------------------|--------------------|-----------------------|
| - Width                   | 61cm               | - Width               |
| - Height                  | 84cm               | - Height              |
| - Depth                   | 63cm               | - Depth               |
| - Seat width              | 45cm               | - Seat width          |
| - Seat height             | 47cm               | - Seat height         |
| - Seat depth              | 48cm               | - Seat depth          |
| High back sofa<br>- Width | 132cm              | Oval Table<br>- Width |

94cm

63cm

119cm

47cm

45cm

- Height
- Depth - Seat width
- Seat height
- Seat depth
- Height - Depth

80cm

Low back sofa hair 61cm - Width 132cm 94cm - Height 84cm 63cm - Depth 63cm 45cm - Seat width 119cm 47cm - Seat height 47cm 48cm - Seat depth 45cm Round Table - Width 60cm 60cm - Height 46cm 46cm