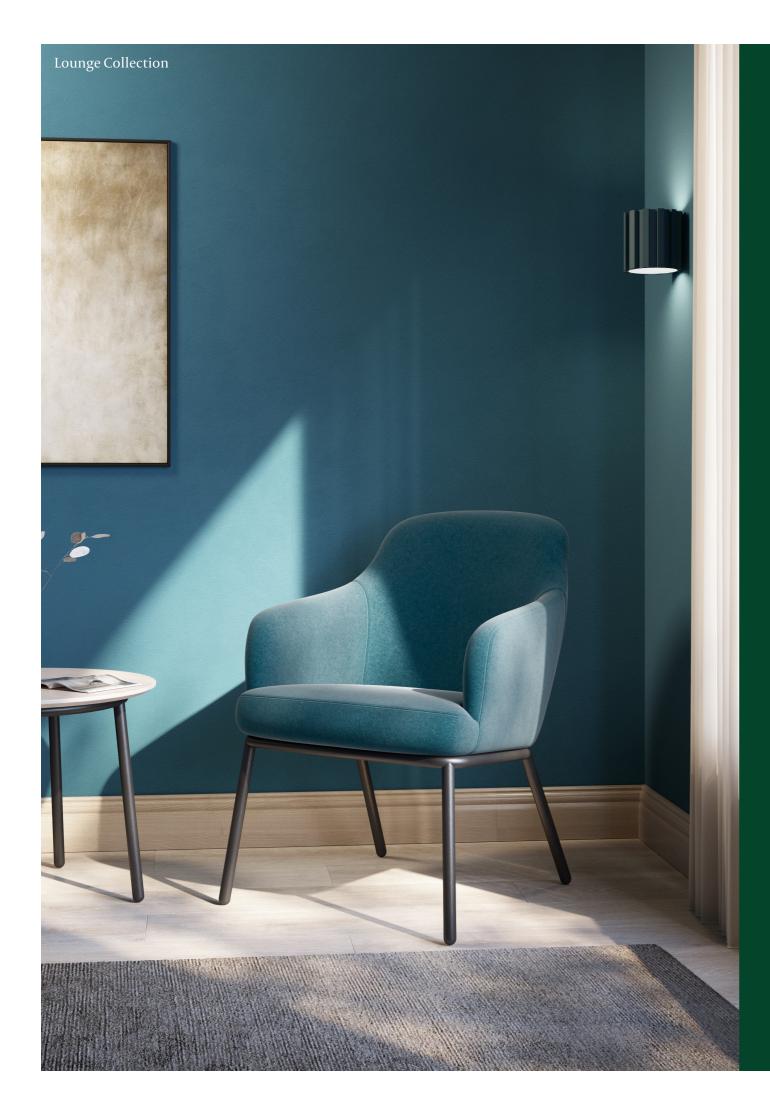

Suited to a host of environments, from meeting rooms to social spaces, Meela is a bright, bold collection that is sure to make a solid statement.

The Meela collection has an eye-catching and uplifting palette which has been selected to help bring the elements of home into the office. The Meela seating can be upholstered in a wide range of fabrics and hides to suit any modern interior.

Meela combines powder coated, welded steel tube frames with high-quality upholstery, offering an exceptional level of comfort, with foam cushioning and a sprung seat.

## The Meela collection comes with the following features:

- Moulded beech laminate shell.
- Two tone upholstery available.
- Alternative powder coat finishes.
- High density CMHR foam cushioning.
- 4-leg welded tubular steel frame.
- Sprung seat.
- The Meela table has a clear lacquered oak veneered top.