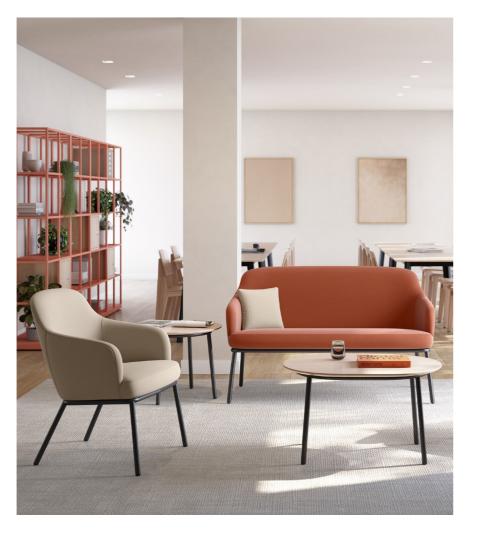

Suited to a host of environments, from meeting rooms to social spaces, Meela is a bright, bold collection that is sure to make a solid statement.

The Meela collection has an eye-catching and uplifting palette which has been selected to help bring the elements of home into the office. The Meela seating can be upholstered in a wide range of fabrics and hides to suit any modern interior.

Meela combines powder coated, welded steel tube frames with high-quality upholstery, offering an exceptional level of comfort, with foam cushioning and a sprung seat.

## The Meela collection comes with the following features:

- Moulded beech laminate shell.
- Two tone upholstery available.
- Alternative powder coat finishes.
- High density CMHR foam cushioning.
- 4-leg welded tubular steel frame.
- Sprung seat.
- The Meela table has a clear lacquered oak veneered top.