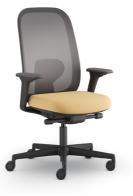

## Task Chair

For comfort and style, why not consider the Roe task chair?

also takes into account personal well-being for ultimate

### The Roe collection comes with the following features:

- High back task chair.
- Synchro mechanism with sliding seat.
- 4D height-adjustable arms.
- Optional headrest.
- 2D adjustable lumbar support.