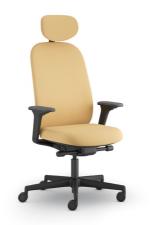

## Task Chair

For comfort and style, why not consider the Roe task chair?

also takes into account personal well-being for ultimate

### The Roe collection comes with the following features:

- High back task chair.
- Synchro mechanism with sliding seat.
- 4D height-adjustable arms.
- Optional headrest.
- 2D adjustable lumbar support.