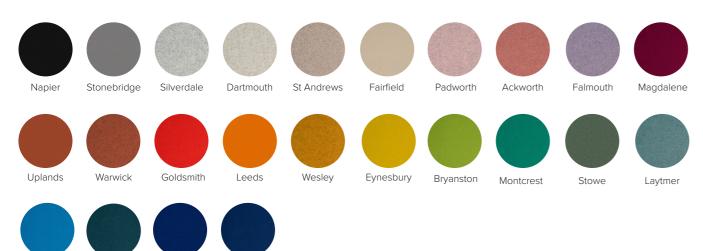

## Task Chair

For comfort and style, why not consider the Roe task chair?

also takes into account personal well-being for ultimate

### The Roe collection comes with the following features:

- High back task chair.
- Synchro mechanism with sliding seat.
- 4D height-adjustable arms.
- Optional headrest.
- 2D adjustable lumbar support.

#### Dimensions

| - Height             | 103 - 113.5cm |
|----------------------|---------------|
| - Width              | 54cm          |
| - Depth              | 66cm          |
| - Seat height        | 46 - 56.5cm   |
| - Seat width         | 50cm          |
| - Seat depth         | 45 - 52cm     |
| - Armrest height     | 15.5 - 26cm   |
| - Width between arms | 45cm          |

#### Suggested fabric options:

Hull

Vassar





Edinburgh

Tettenhall





# THOMAS



+35312866788